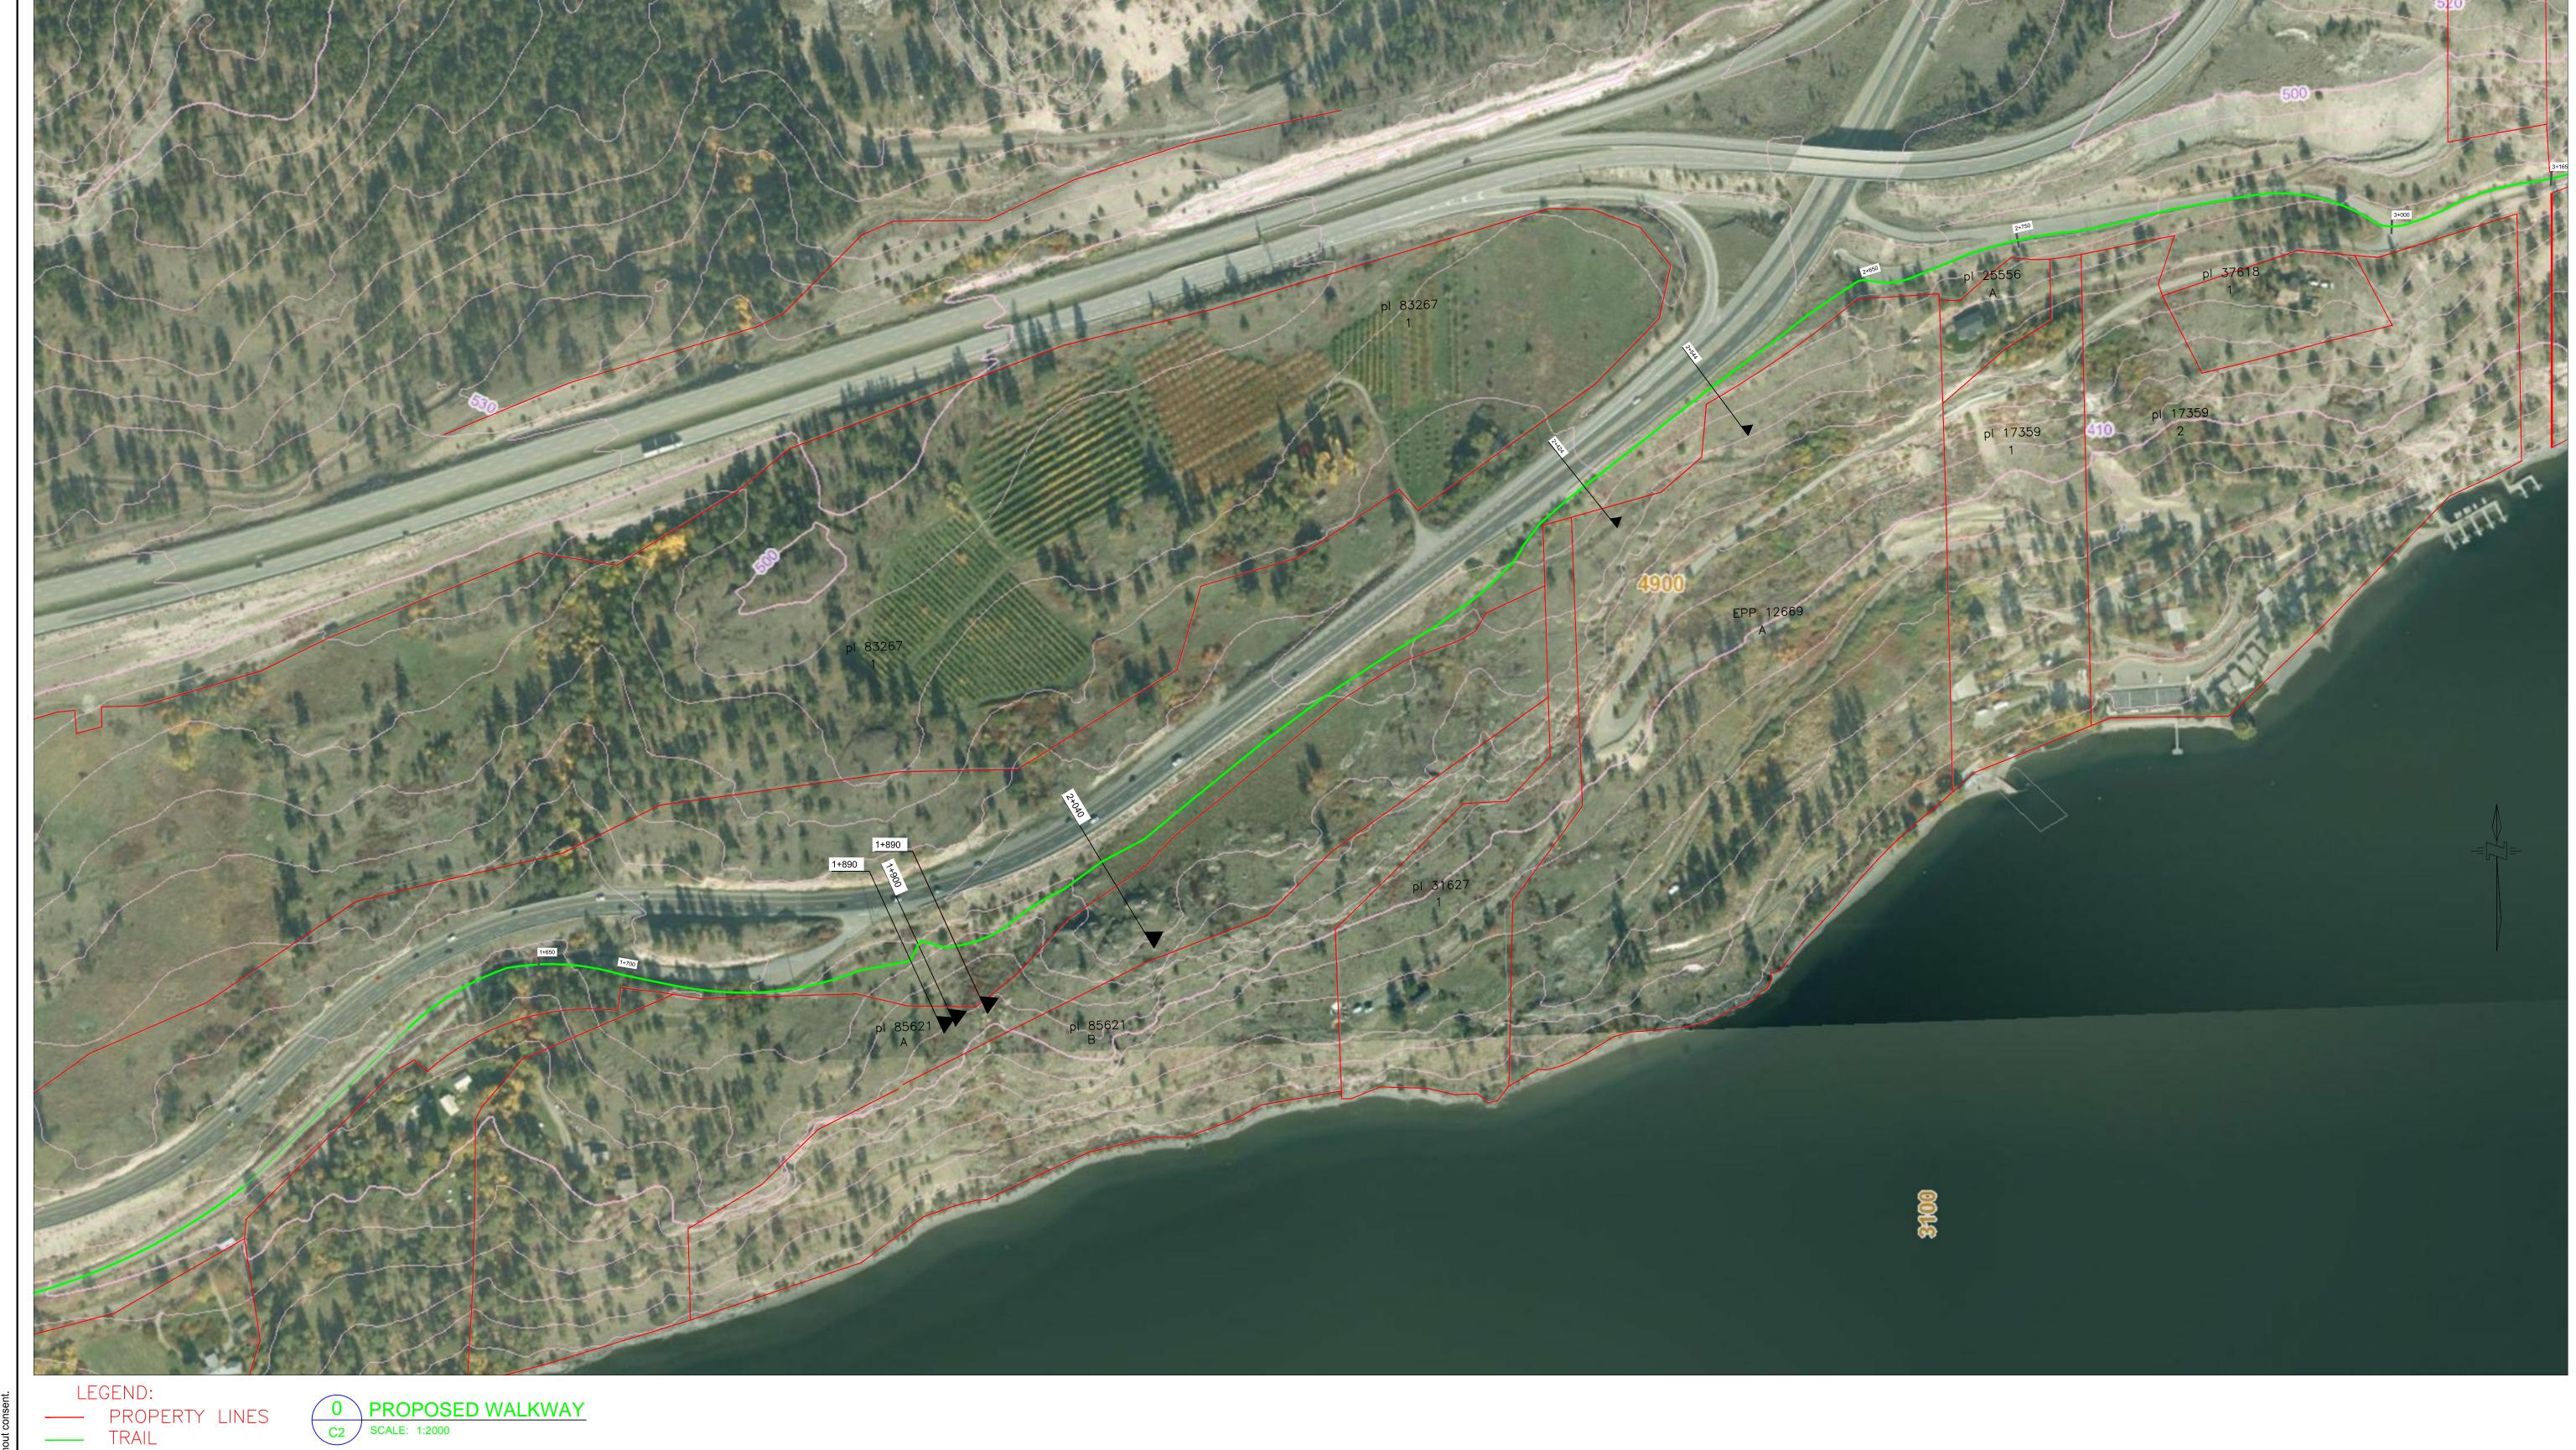

JUL 05/2021

Approving Officer

Date

ISSUED FOR REVIEW

RevNo Revision note

Folder name GBTS\JULY 2011

**GELLATLY BAY TRAIL & PARK SOCIETY** 

WESTSIDE TRAIL

Drought Rd.

Seclusion Bay Rd.

519, 22-2475 D Rd., WEST KELOWNA, B.C. V4T 2E9

Drawn by

Approved by

JULY 01, 2021

As Noted

oyright reserved. This plan and design ind at all times remains the exclusive perty of GELLATLEY BAY TRAIL & PARK