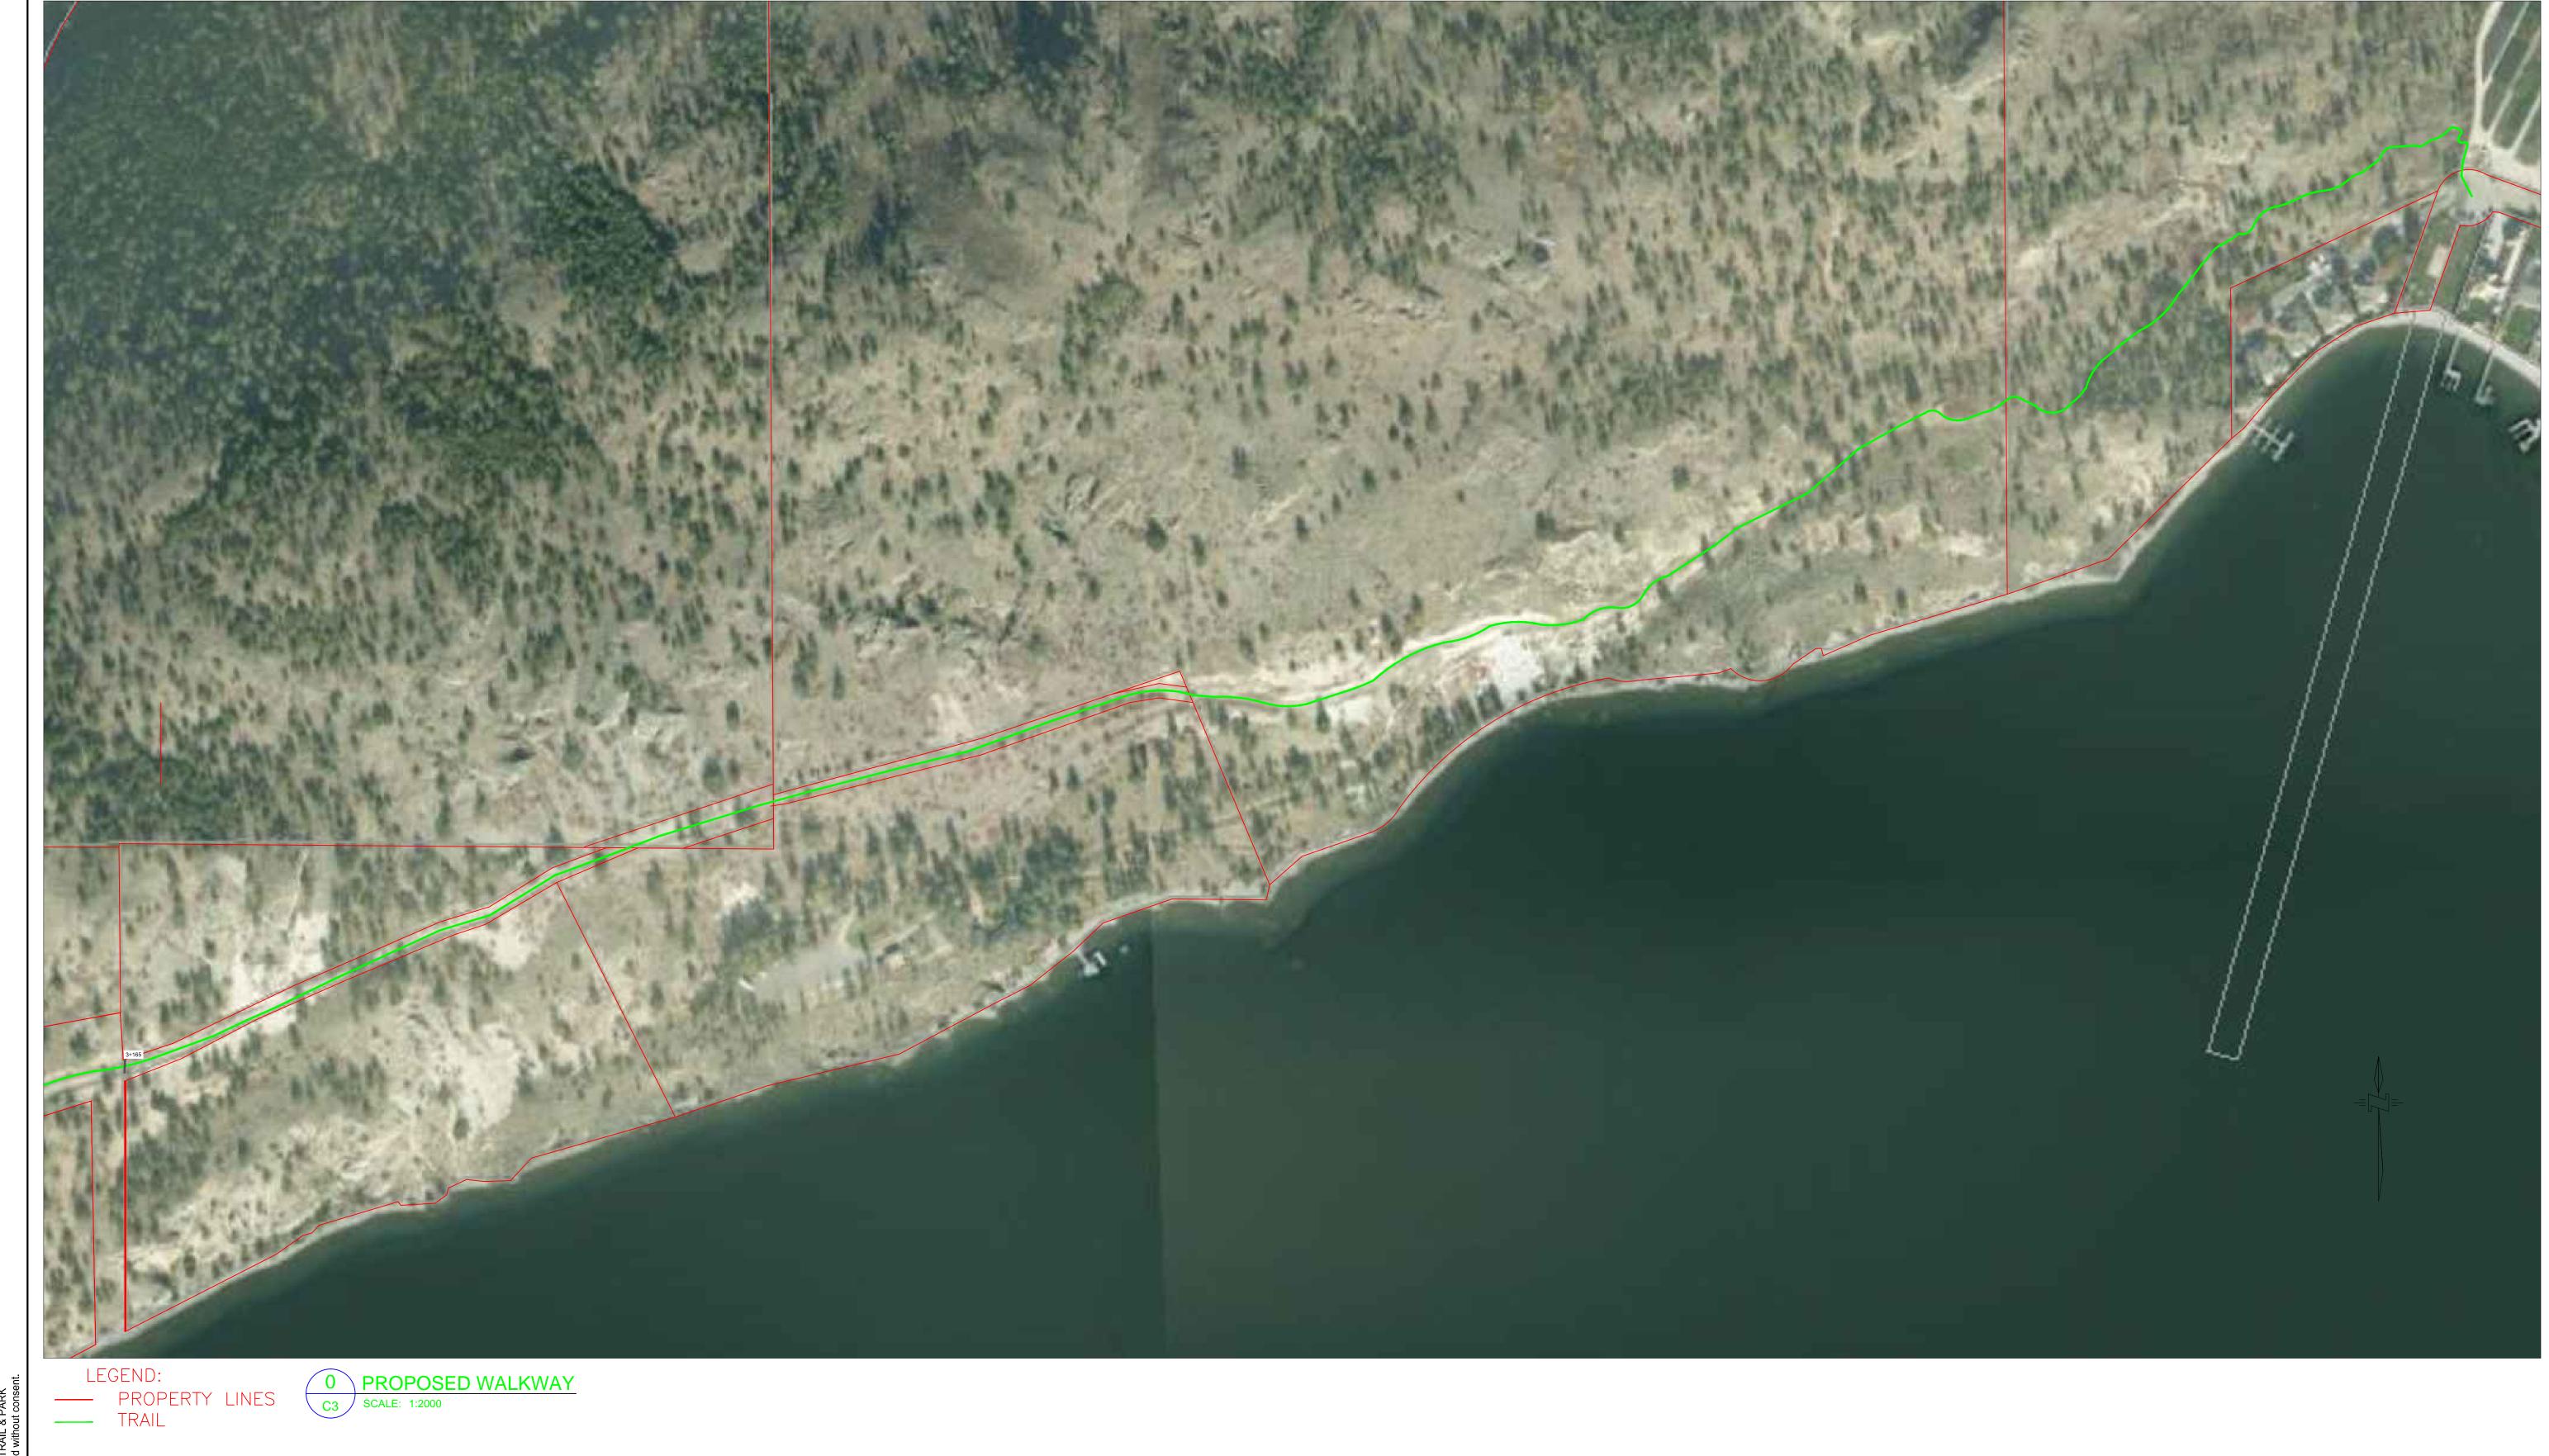

0 ISSUED FOR REVIEW JUL 05/2021 RevNo Revision note Drawn Ckd

Approving Officer

Professional Seal

As Noted

**GELLATLY BAY TRAIL & PARK SOCIETY** 519, 22-2475 D Rd., WEST KELOWNA, B.C. V4T 2E9 WESTSIDE TRAIL Seclusion Bay Rd. JULY 01, 2021

Folder name GBTS\JULY 2011 Whitman Rd.