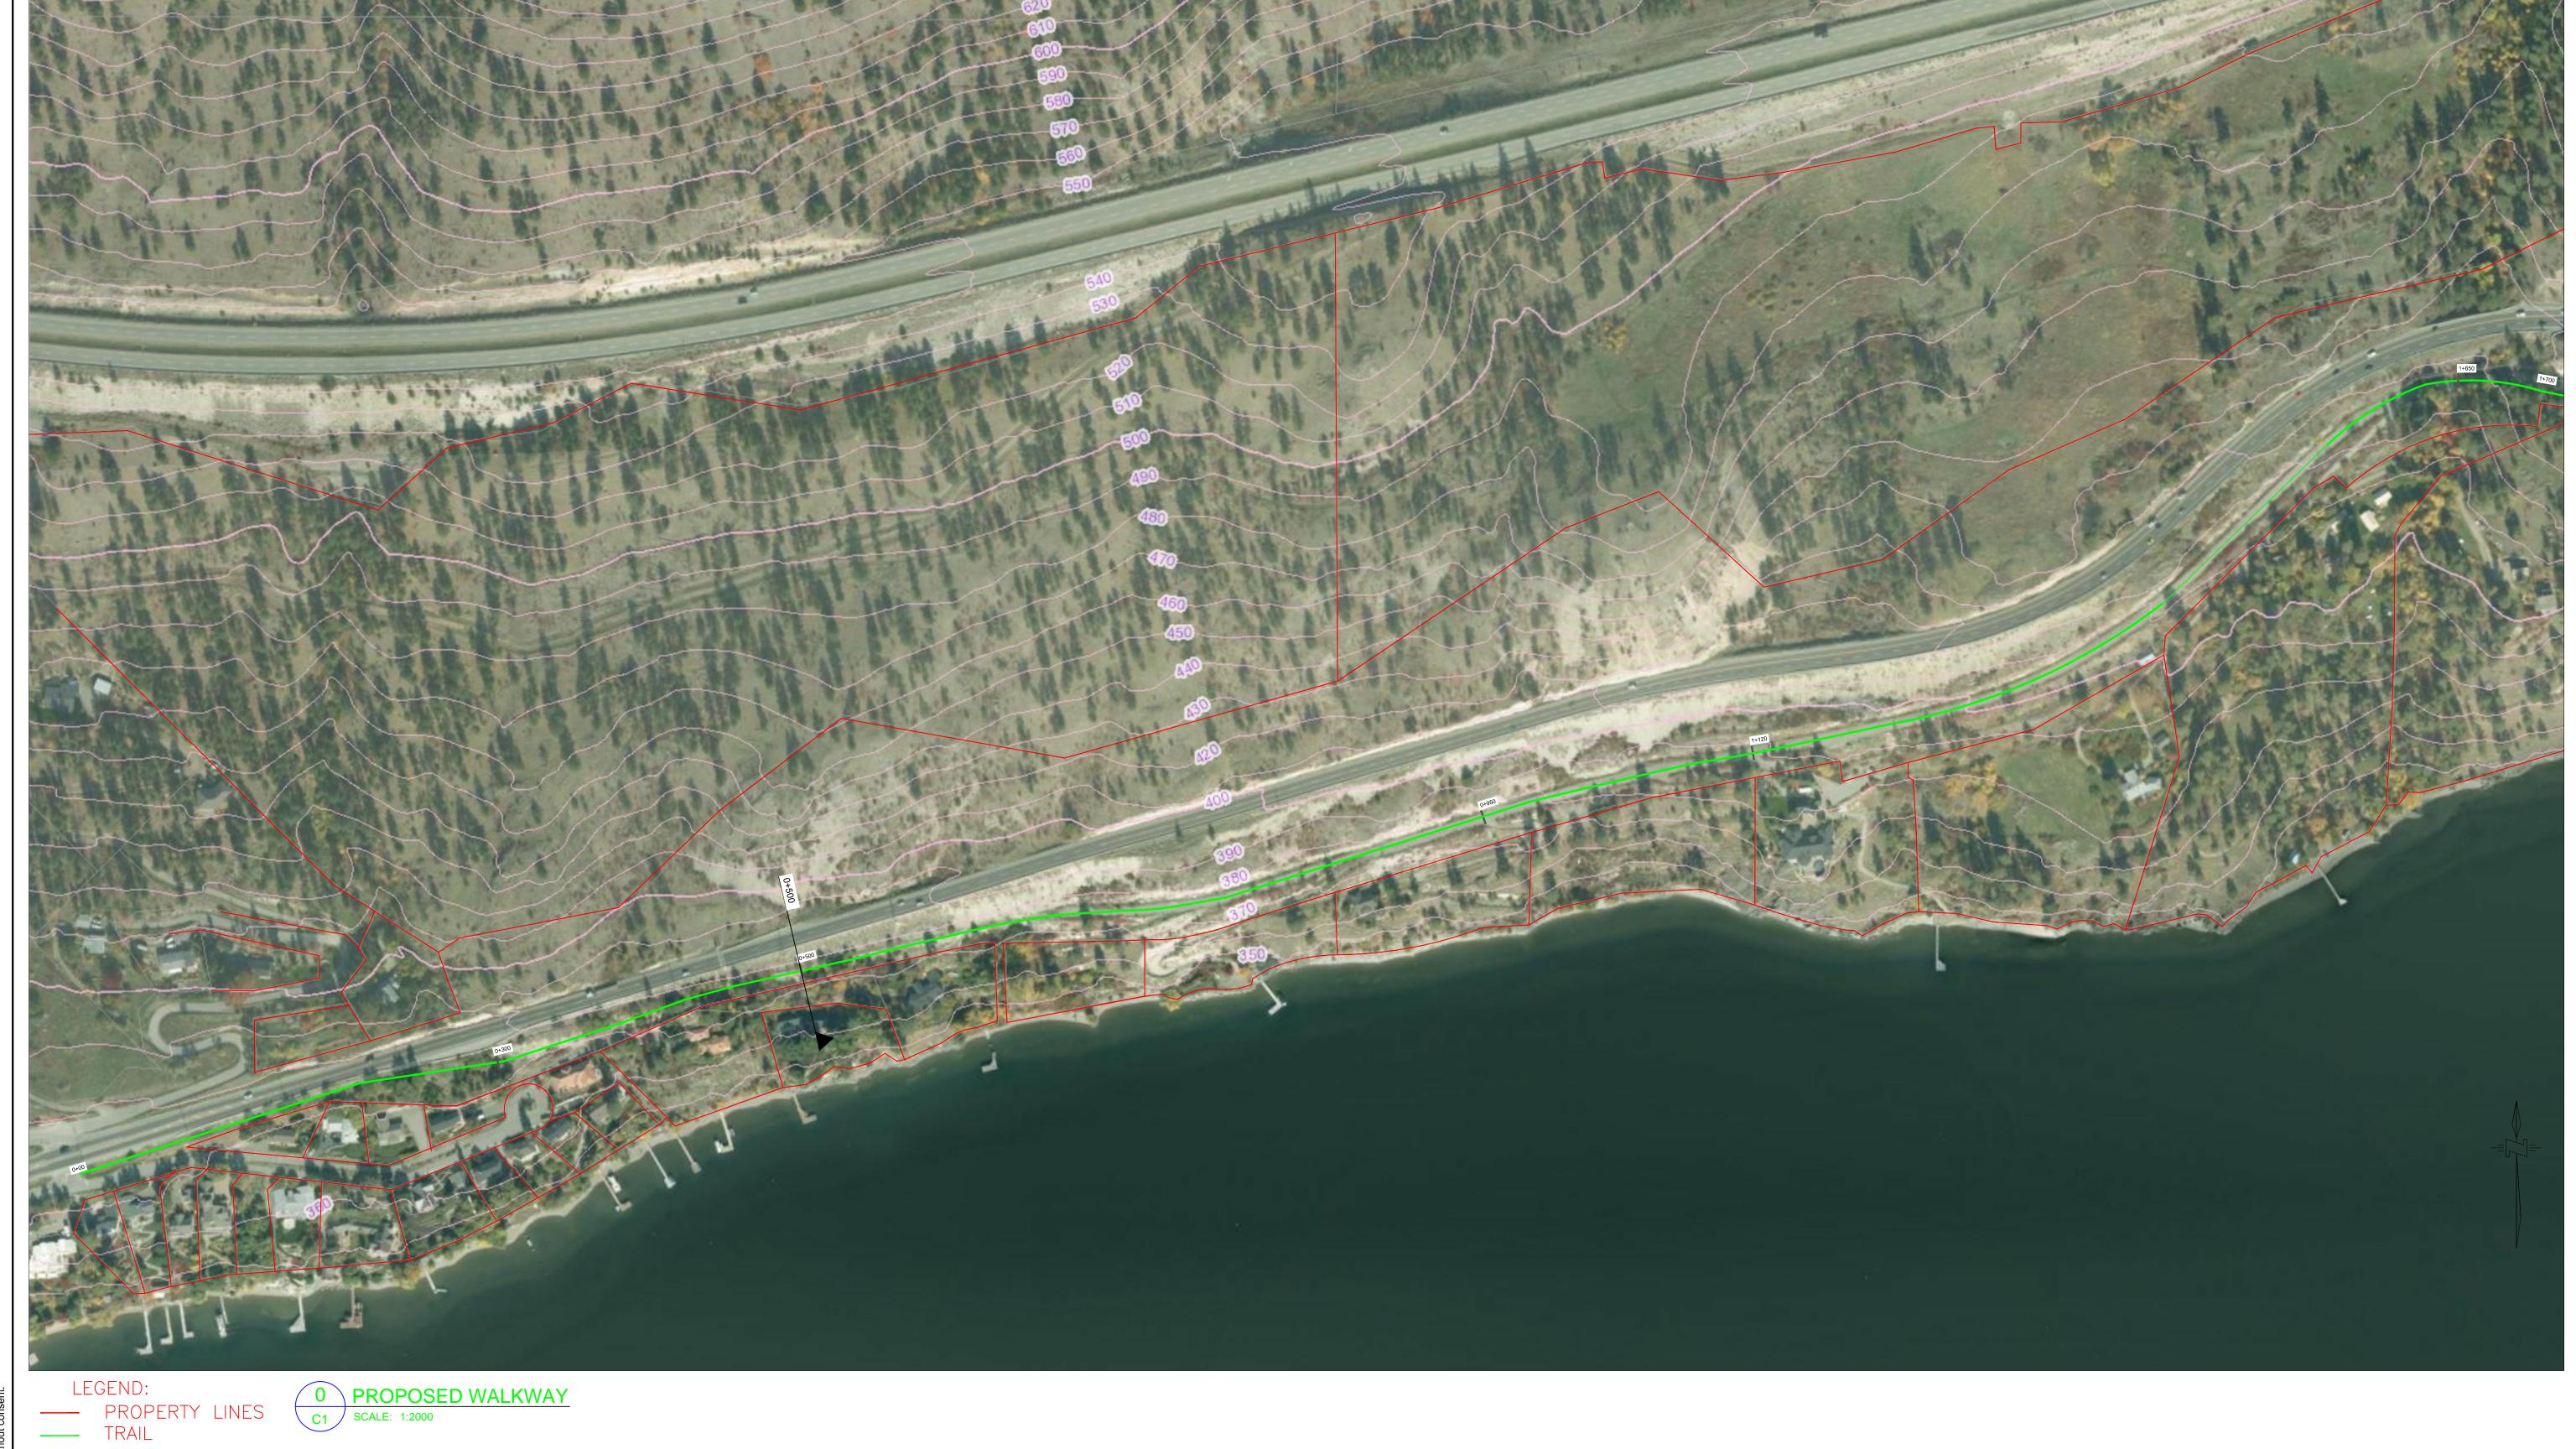

0 PROPOSED WALKWAY
C1 SCALE: 1:2000

| 4                   |             |       |     |                   |                   | Designed by PH     | GELLATLY BAY TRAIL & PARK SOCIETY              | Folder name GBTS\JULY 2011 |
|---------------------|-------------|-------|-----|-------------------|-------------------|--------------------|------------------------------------------------|----------------------------|
| 3                   |             |       |     |                   |                   | Drawn by           | 519, 22-2475 D Rd., WEST KELOWNA, B.C. V4T 2E9 | Revision                   |
| 2                   |             |       |     |                   |                   | Approved by        | WESTSIDE TRAIL                                 | No. 0                      |
| 1                   |             |       |     |                   |                   | PH                 | Buchanan Rd.                                   |                            |
| 0 ISSUED FOR REVIEW | JUL 05/2021 | TS    | PH  |                   |                   | Date JULY 01, 2021 |                                                | Sheet 1 of 3               |
| RevNo Revision note | Date        | Drawn | Ckd |                   |                   | Scale              | ال                                             | 1 or 3 C.1                 |
|                     |             |       |     | Approving Officer | Professional Seal | As Noted           | Drought Rd.                                    |                            |